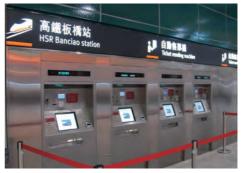

#### **O** Taiwan High Speed Rail (THSR)

The Taiwan High Speed Rail zips along the Western Corridor of Taiwan at speeds up 300 km/hr, bringing the round-trip journey between Taipei and Kaohsiung well within a one-day commute.

Customer service: 02-4066-3000

👽 Taiwan High Speed Rail: http://www.thsrc.com.tw/tc