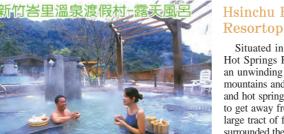

Green Island Bali Resort - Double room with ocean views

緑島峇里會館

Northern Taiwan

**Central** Taiwan

Southern Taiwan

Hsinchu Bali Forest Hot Spring Resortopia - Outdoor pool in forests

Hsinchu Bali Forest Hot Spring Resortopia - Hot soring double room

# Hsinchu Bali Forest Hot Spring Resortopia

Situated in Jianshi Township, Hsinchu Bali Forest Hot Springs Resortopia offers favorable location and an unwinding atmosphere. The resort is surrounded by mountains and forests and features a large outdoor pool and hot springs, which makes it a perfect retreat for you to get away from all the hustle and bustle of city life. A large tract of forest, original plants, and wild species all surrounded the resort, waiting for you to explore this land of idyllic beauty.