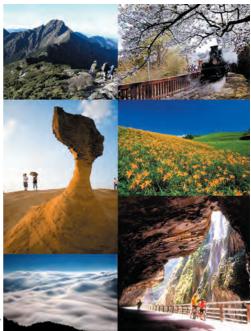

# **National Palace** Museum

Ranked as one of the world's top-four museums, the National Palace Museum boasts a collection of more than 650,000 historic items, including calligraphy, paintings, books and documents. Qing archives, bronze vessels, jades, ceramics, and curios, all spanning a period of about 7,000 years.

# Sun Moon Lake

Sun Moon Lake is located at the heart of Taiwan. The lake. Taiwan's biggest, is named after its sunshaped and moonshaped halves. The encircling green mountains and the passion of the local Thao indigenous people further make this a destination worth experiencing.

# Alishan

Alishan presents an everchanging beauty as one ascends from the base to the mid-elevation peak. The mountains are home to Taiwan's only forest railway. Alishan is also renowned for its spring cherry blossoms, autumn maples, sunrise views, ancient trees, cloud formations, and evening colors. The traditional ceremonies of the resident Tsou aboriginal tribe can also be enjoyed here.

# **Taroko Gorge**

Created by a combination tectonic movement and river erosion, this magnificent gorge in Taroko National Park is one of the premier world-class attractions in Taiwan. Cycling is the best way to experience the beauty of Taroko Gorge and the other scenic areas along the way at a leisurely pace.