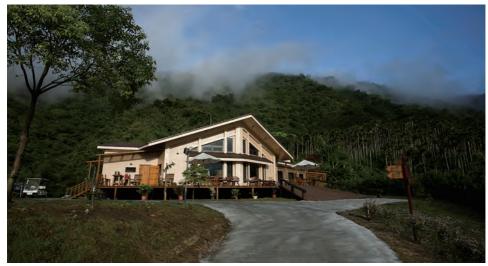

### **ChooArt Villa**

ChooArt Villa, the green building aiming at sustainably co-existing with the nature, is located nearby Longteng Broken Bridge in Sanyi Township, Miaoli. Respecting the precursors, ChooArt Villa modestly proffers the land to the camphor tree forest. For blending into the mountain landscape, ChooArt Villa's architecture is built along the terrain with mass window views to create green views and draw in sunlight. The natural and green eaves construct a roof-

top garden, which is filled with springtime irises. The tortuous air pergola becomes the best runway for all the beings in the nature, so that people can truly experience the unhurried live among the forest trees and feel the throb that comes from four seasons' changes and the blend of heaven and earth.

Private terrace in every guest room.

Getting Around Taiwan This W

Central Taiwan

Southern Taiwan

Eastern Taiwan

 +886-37-881712
 +886-37-881721
 http://www.chooart.com.tw
 No.27-1, Waizhuang, Sanyi Township, Miaoli County 367
 admin@chooart.com.tw

The architecture co-exists with the native camphor.