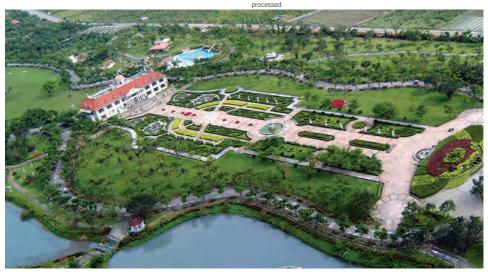

# The first stop, the best stay, and the top spot in Taiwan

Located in the northwest of Taiwan, Taoyuan is the first stop international travelers set foot in when they come to Taiwan. Taoyuan is full of natural resources and world-class scenic spots. The top nine tourist themes in Taoyuan include Floral Love, Fun Factories, Splendid Nightlife, Military Dependents' Village, Seaside Biking, Hakka Culture, Groupies' Tour, Aboriginal Tribe, and the Cultural Resort of the Jiang, which are all full of surprises.

Daxi Presidential Town - voted top 10 Taiwanese tourist towns

 +886-3-332-2101
 +886-3-3332569
 http://www.traveltaoyuan.com
 No.1, Xianfu Rd., Taoyuan City, Taoyuan County 330

Lala mountain special scenic area-the place with the most oxygen in northern Taiwan

Taoyuan the floral kingdom - the favorite shooting spot for trendy drama

Xiaowulai skywalk-voted the dreamiest scenic spot

Advertisement by Taoyuan County Government