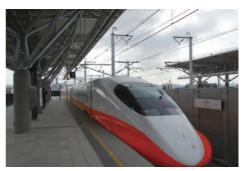

#### **O** Taiwan High Speed Rail (THSR)

The Taiwan High Speed Rail zips along the Western Corridor of Taiwan at speeds up 300 km/hr, bringing the round-trip journey between Taipei and Kaohsiung well within a one-day commute.

Customer service: 02-4066-3000

👽 Taiwan High Speed Rail: http://www.thsrc.com.tw/tc