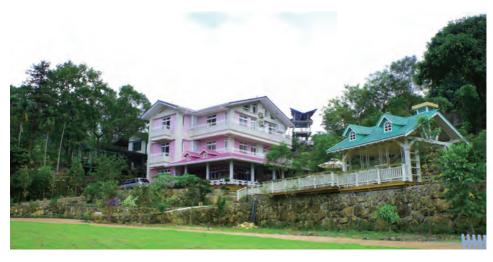

## Yun Hsien Holiday Resort

Wulai is located 27km east south of Taipei City, the only indigenous area in New Taipei City area. Green trees and clear streams filled this area surrounded by mountain range. The scenery at the source of famous Wulai waterfall is even more spectacular with ancient woods soaring up the skies, cloud and mist covering the forests, colorful butterflies, the chattering of cicadas and the chirping of birds, all made this place a retreat away from the turmoil of the world. However, this view is blocked away from the tourist due to the natural landscapes of steep crags and cliffs belonging to the Nanshih River. In the light of this, we start drafting plans to build a cable car so as to let this natural wild view be seen and enjoyed completely by the public from the air. As the natural view changes with season, all different and beautiful in its own unique ways, this area seems like a paradise therefore we named it "Yun Hsien Holiday Resort" meaning "a land of celestials and clouds." **COUPON** 

♣ +886-2-2661-6383
+886-2-2661-6054

http://www.yun-hsien.com.tw
 No.1-1, Pubu Rd., Wulai Dist., New Taipei City 233
 k6616510@ms7.hinet.net

discounts)

A discount of 20% will be given by presenting this guidebook while purchasing the adult ticket of cable car (one guidebook can be used by one person only and can't combine with other promotions or