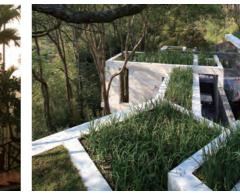

### **ChooArt Villa**

ChooArt Villa, the green building aiming at sustainably co-existing with the nature, is located nearby Longteng Broken Bridge in Sanyi Township, Miaoli. Respecting the precursors, ChooArt Villa modestly proffers the land to the camphor tree forest. For blending into the mountain landscape, ChooArt Villa's architecture is built along the terrain with mass window views to create green views and draw in sunlight. The natural and green eaves construct a roof-

top garden, which is filled with springtime irises. The tortuous air pergola becomes the best runway for all the beings in the nature, so that people can truly experience the unhurried live among the forest trees and feel the throb that comes from four seasons' changes and the blend of heaven and earth.

The architecture co-exists with the native camphor.