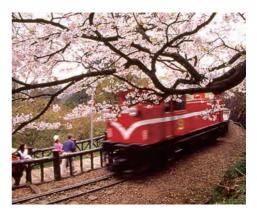

### Pingxi Sky Lanterns

Originally built to transport coal, the Pingxi Line railway is today a popular tourism route. The region's coalmining past can be explored at the Taiwan Coal Mine Museum near Shifen Station and the Shidi Coal Mine by Jingtong Station. Pingxi is also famous for its sky lanterns.