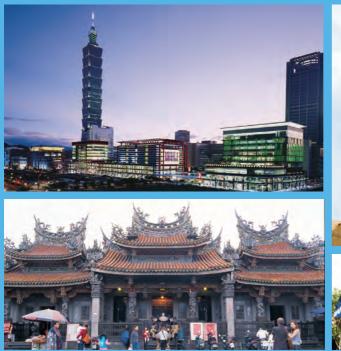

# TAIPEI 101 Observatory -The journey that'll change your life !

**CNN**: TAIPEI 101 Observatory is definitely the most ideal spot for observing the entire Taipei City. The world's fastest passenger elevator from ground floor to 89th floor is the greatest vertical road to instant urban tranquility.

9 am to 10 pm daily Last ticketing & entry at 9:15pm Operating hours during holidays are subject to change.

# Information

Address: 89th Fl, No. 7, Hsin Yi Rd. Sec. 5, Taipei 110 Ticket Booth & Entrance are located on the 5th Floor of the TAIPEI 101 Shopping Mall. For inquiry, please call: (02) 8101 8899 http://www.taipei-101.com.tw/