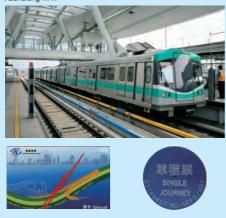

#### **OMRT**

The Taipei and Kaohsiung MRT systems offer frequent

service and convenient shuttle bus links to create fast and convenient transportation network throughout these two cities. Riding the MRT is also a

## Taipei MRT

#### Kaohsiung MRT

Taipei Rapid Transit System: http://www.trtc.com.tw
 Kaohsiung Rapid Transit System: http://www.krtco.com.tw