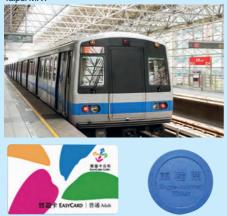

#### **OMRT**

The Taipei and Kaohsiung MRT systems offer frequent

service and convenient shuttle bus links to create fast and convenient transportation network throughout these two cities. Riding the MRT is also a

## Taipei MRT

#### Kaohsiung MRT

Taipei Rapid Transit System: http://www.trtc.com.tw
 Kaohsiung Rapid Transit System: http://www.krtco.com.tw