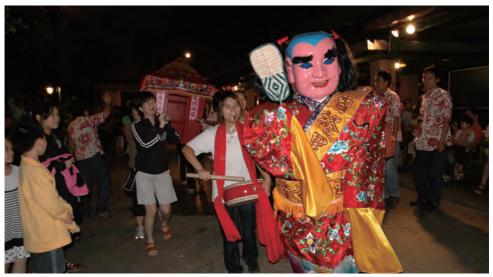

### Jiufen and Jinguashi

The former mining towns of Jiufen and Jinguashi are located near the Northeast Coast. They re-entered the public spotlight after being featured in the movies "A City of Sadness" and "Hill of No Return." Today, the towns attract a steady flow of visitors with their famous specialty snacks, old-world charm, and teahouses.

### Pingxi Sky Lanterns

Originally built to transport coal, the Pingxi Line railway is today a popular tourism route. The region's coalmining past can be explored at the Taiwan Coal Mine Museum near Shifen Station and the Shidi Coal Mine by Jingtong Station. Pingxi is also famous for its sky lanterns.