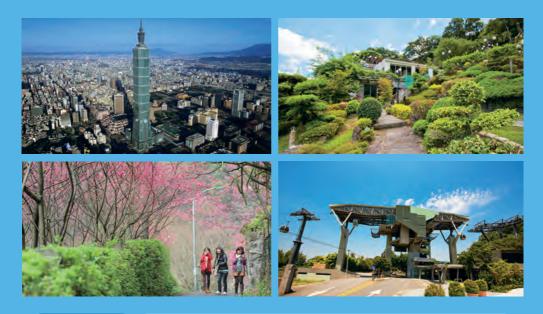

# TAIPEI 101 Observatory -The journey that'll change your life !

**CNN**: TAIPEI 101 Observatory is definitely the most ideal spot for observing the entire Taipei City. The world's fastest passenger elevator from ground floor to 89th floor is the greatest vertical road to instant urban tranquility.

# **Hot Spots**

National Palace Museum, Yangmingshan National Park, Taipei 101 Observatory, Beitou Hot Spring Area, Tamsui, Shilin Night Market, Ningxia Night Market, Wulai Scenic Area, Maokong Tea Farms, Northeast Coast, North Coast, Jiufen and Jinguashi, Pingxi, Yingge, Sanxia, etc.

# Taipei 101 Observatory

This observatory occupies the 89th floor of the 508-meterhigh Taipei 101 building. Visitors can buy tickets on the fifth floor and then ride the world's fastest elevator up for a panoramic view of Taipei City. Meanwhile, Taipei 101 marks the epicenter of the popular shopping area in Taipei's Xinyi Plan District. Shoppers can find the world's best brands at Taipei 101 Mall, Shin Kong Mitsukoshi Xinyi Place, Hankyu Department Stores, Bellavita, and the other upscale stores here. Vieshow Cinemas and Eslite Bookstores are other popular destinations here.

### Jiufen and Jinguashi

The former mining towns of Jiufen and Jinguashi are located near the Northeast Coast. They re-entered the public spotlight after being featured in the movies "A City of Sadness" and "Hill of No Return." Today, the towns attract a steady flow of visitors with their famous specialty snacks, old-world charm, and teahouses.

# **Maokong Gondola**

Taipei's first cable car system, the Maokong Gondola runs between the Taipei Zoo and Maokong over a 4.03-kilometer route. The gondola has "crystal cabins" with transparent glass floors, putting the area's scenic beauty literally underfoot.