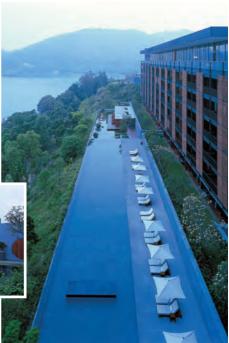

# Sun Moon Lake

Sun Moon Lake is located at the heart of Taiwan. The lake. Taiwan's biggest, is named after its sunshaped and moonshaped halves. The encircling green mountains and the passion of the local Thao indigenous people further make this a destination worth experiencing.