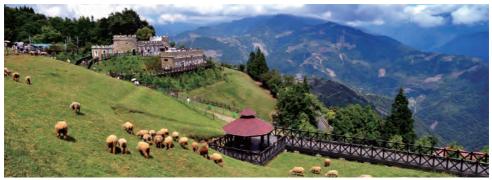

# Alishan

Alishan presents an everchanging beauty as one ascends from the base to the mid-elevation peak. The mountains are home to Taiwan's only forest railway. Alishan is also renowned for its spring cherry blossoms, autumn maples, sunrise views, ancient trees, cloud formations, and evening colors. The traditional ceremonies of the resident Tsou aboriginal tribe can also be enjoyed here.