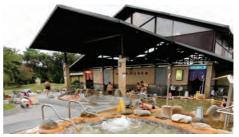

# Hsinchu Bali Forest Hot Spring Resortopia

Situated in Jianshi Township, Hsinchu Bali Forest Hot Springs Resortopia offers favorable location and an unwinding atmosphere. The resort is surrounded by mountains and forests and features a large outdoor pool and hot springs, which makes it a perfect retreat for you to get away from all the hustle and bustle of city life. A large tract of forest, original plants, and wild species all surrounded the resort, waiting for you to explore this land of idyllic beauty.