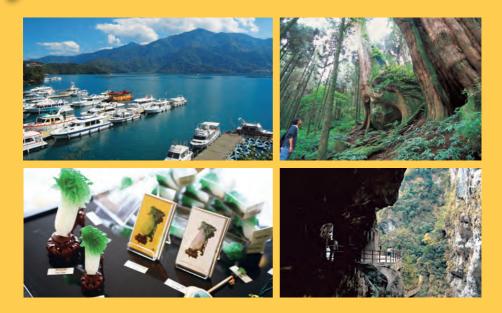

# **National Palace** Museum

Ranked as one of the world's top-four museums, the National Palace Museum boasts a collection of more than 650,000 historic items, including calligraphy, paintings, books and documents. Qing archives, bronze vessels, jades, ceramics, and curios, all spanning a period of about 7,000 years.

# Sun Moon Lake

Sun Moon Lake is located at the heart of Taiwan. The lake. Taiwan's biggest, is named after its sunshaped and moonshaped halves. The encircling green mountains and the passion of the local Thao indigenous people further make this a destination worth experiencing.

# Alishan

Alishan presents an everchanging beauty as one ascends from the base to the mid-elevation peak. The mountains are home to Taiwan's only forest railway. Alishan is also renowned for its spring cherry blossoms, autumn maples, sunrise views, ancient trees, cloud formations, and evening colors. The traditional ceremonies of the resident Tsou aboriginal tribe can also be enjoyed here.

# **Taroko Gorge**

Created by a combination tectonic movement and river erosion, this magnificent gorge in Taroko National Park is one of the premier world-class attractions in Taiwan. Cycling is the best way to experience the beauty of Taroko Gorge and the other scenic areas along the way at a leisurely pace.