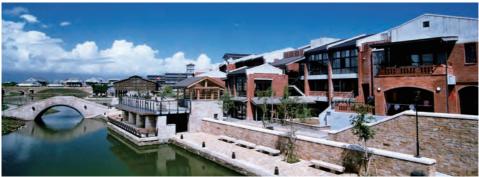

### Tamsui

Tamsui is a riverside fishing town with plenty of historic sites and local specialty foods. The town is also known for its beautiful sunsets and scenic surroundings. The Old Street area extends along a 1,500-meter stretch of road between Tamsui MRT Station and the town's small fishing harbor. A tree-shaded riverside promenade, floating stage, and tideviewing bay further add to Tamsui's charms.