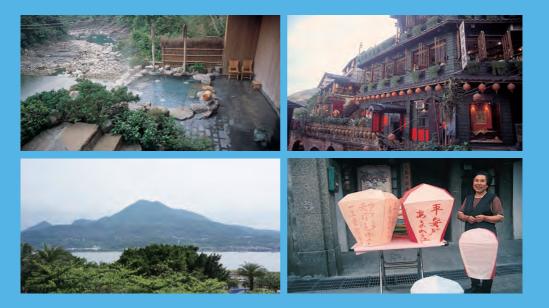

# **Yangmingshan National Park**

Taipei's beautiful back yard, Yangmingshan embraces. Mt. Qixing, Mt. Datun, and Mt. Shamao. This volcanic area is also home to a variety of thermal springs. Most of the springs are fed by sulfuric acid water, but there are also white sulphur springs at Lengshuikeng and Macao. Most of the spas here also offer dining, tea and accommodation.

# **Beitou Hot Spring Area**

Beitou is Taiwan's best-known hot spring area. There are several spring sources here, including the Diregu (Hell Valley), Longfeng, Fenghuang, Hushanli, and Xingyi Road areas. Green sulphur, white sulphur, and iron sulphur springs can all be found here. There are also several hot spring hotels to choose from near Xinbeitou MRT Station.

### Jiufen and Jinguashi

The former mining towns of Jiufen and Jinguashi are located near the Northeast Coast. They re-entered the public spotlight after being featured in the movies "A City of Sadness" and "Hill of No Return." Today, the towns attract a steady flow of visitors with their famous specialty snacks, old-world charm, and teahouses.