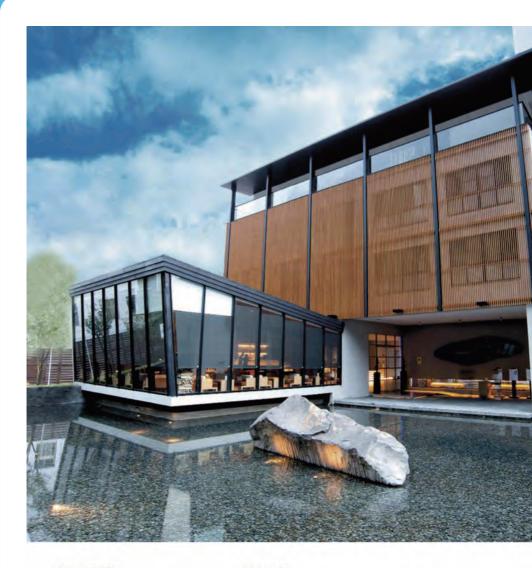

### Miramar Garden Taipei

Miramar Garden Taipei boasts a classic and elegant European architectural design. The exquisite interior, which features a beautiful garden, will delight even the most discriminating of tastes. The high-ceiling lobby, spacious guest rooms, a variety of superb cuisine offered, as well as the modern physical fitness facilities, which include swimming pool, gym, Spa and sauna, all go a long way toward satisfying the demands of both holidaymakers and the business travelers.