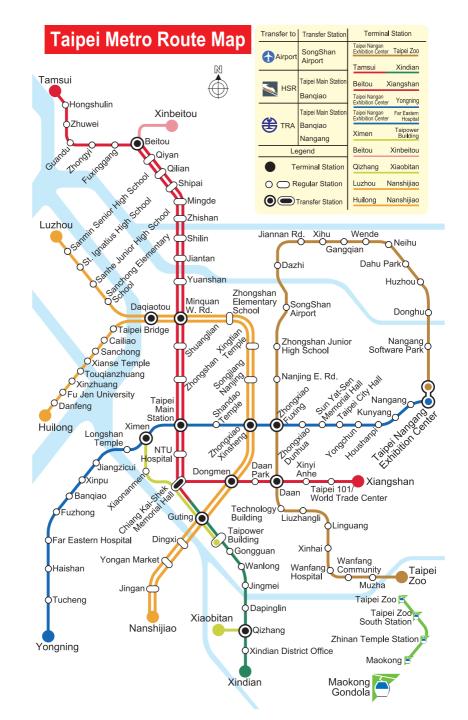

## Taipei MRT

#### Kaohsiung MRT

Taipei Rapid Transit System: http://www.trtc.com.tw
 Kaohsiung Rapid Transit System: http://www.krtco.com.tw

#### **OMRT**

The Taipei and Kaohsiung MRT systems offer frequent

service and convenient shuttle bus links to create fast and convenient transportation network throughout these two cities. Riding the MRT is also a

great way to enjoy the scenic sites along the lines. (Note: Please keep in mind that smoking, eating, and drinking are prohibited in MRT stations and trains.)