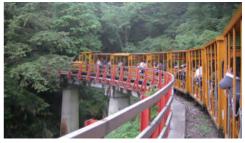

## Yun Hsien Holiday Resort

Wulai is located 27km east south of Taipei City, the only indigenous area in New Taipei City area. Green trees and clear streams filled this area surrounded by mountain range. The scenery at the source of famous Wulai waterfall is even more spectacular with ancient woods soaring up the skies, cloud and mist covering the forests, colorful butterflies, the chattering of cicadas and the chirping of birds, all made this place a retreat away from the turmoil of the world. However, this view is blocked away from the tourist due to the natural landscapes of steep crags and cliffs belonging to the Nanshih River. In the light of this, we start drafting plans to build a cable car so as to let this natural wild view be seen and enjoyed completely by the public from the air. As the natural view changes with season, all different and beautiful in its own unique ways, this area seems like a paradise therefore we named it "Yun Hsien Holiday Resort" meaning "a land of celestials and clouds." **COUPON** 

♣ +886-2-2661-6383
+886-2-2661-6054

http://www.yun-hsien.com.tw
 No.1-1, Pubu Rd., Wulai Dist., New Taipei City 233
 k6616510@ms7.hinet.net

discounts)

A discount of 20% will be given by presenting this guidebook while purchasing the adult ticket of cable car (one guidebook can be used by one person only and can't combine with other promotions or