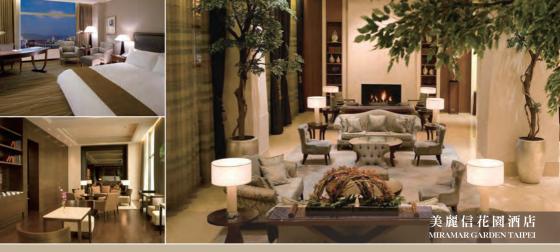

### Miramar Garden Taipei

Miramar Garden Taipei boasts a classic and elegant European architectural design. The exquisite interior, which features a beautiful garden, will delight even the most discriminating of tastes. The high-ceiling lobby, spacious guest rooms, a variety of superb cuisine offered, as well as the modern physical fitness facilities, which include swimming pool, gym, Spa and sauna, all go a long way toward satisfying the demands of both holidaymakers and the business travelers.