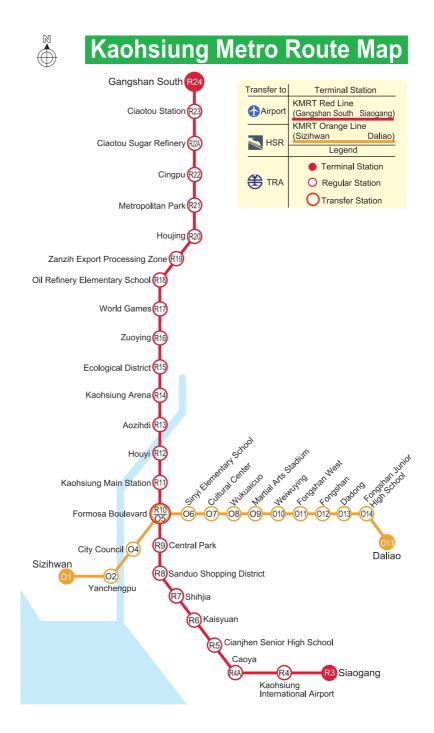

#### Kaohsiung MRT

Taipei Rapid Transit System: http://www.trtc.com.tw
 Kaohsiung Rapid Transit System: http://www.krtco.com.tw

#### **OMRT**

The Taipei and Kaohsiung MRT systems offer frequent

service and convenient shuttle bus links to create fast and convenient transportation network throughout these two cities. Riding the MRT is also a

great way to enjoy the scenic sites along the lines. (Note: Please keep in mind that smoking, eating, and drinking are prohibited in MRT stations and trains.)