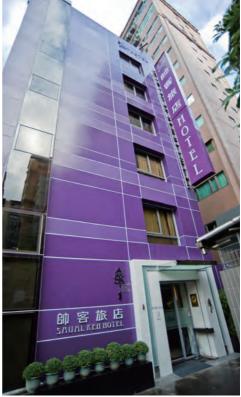

# **Free Half-Day Tour**

Transit or transfer passengers with 7-24 hours before their next connecting flight, and who have a valid R.O.C. visa or come from countries eligible for visa-exempt entry can participate the Free Half-Day Tour which is provided by Taiwan's Tourism Bureau. There are two types of itinerary (choice of one only): the morning tour and the afternoon tour.

· Morning tour: Taiwan Taoyuan Int'l

Airport  $\rightarrow$  Sanxia & Zushi Temple  $\rightarrow$  Yingge  $\rightarrow$  Return

· Afternoon tour: Taiwan Taoyuan Int'l

Airport  $\rightarrow$  Longshan Temple  $\rightarrow$  Presidential Office Building  $\rightarrow$  Chiang Kai-shek Memorial Hall  $\rightarrow$  Martyrs' Shrine  $\rightarrow$  Taipei 101 Mall  $\rightarrow$  Return

With their valid passports and tickets, passengers can register the tour at the Tourist Service Center, Airport Arrival Lobby. The tour buses depart from Terminal 2 of Taoyuan International Airport at 8:00 and 13:30 daily. Each tour is limited to 18 passengers at most on a first come, first served basis. Reservation is not acceptable.